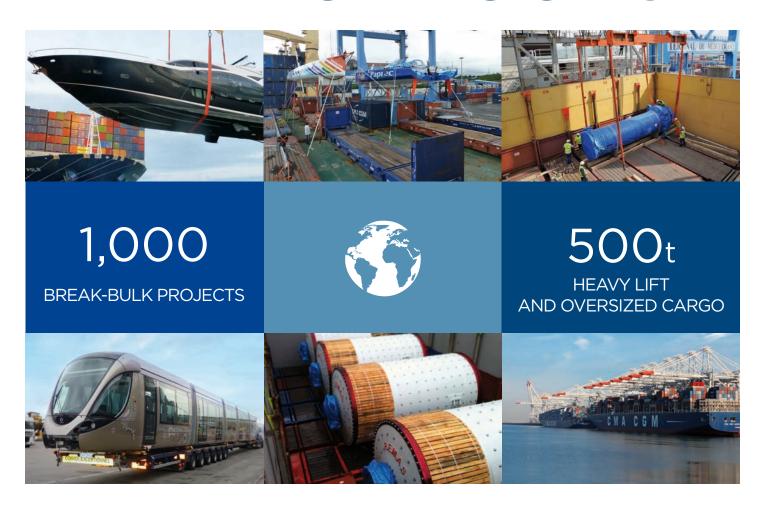

## MORE THAN 35 YEARS OF EXPERTISE IN XXL CARGO

CMA CGM transports all types of XXL cargo from delicate shipments such as trains, cars and yachts to large and heavy equipment such as turbines, engines and factory components. Our high level, specific, technical and commercial expertise enables us to load up to 500t heavy lift and oversized cargo.

In 2013, the CMA CGM Group carried over 1,000 break-bulk projects and more than 100,000 TEUs of OOG. All types of equipment can be loaded such as large luxury yachts, bulky factory components, voluminous machinery, trains, cars, locomotives, massive turbines, generators, etc.