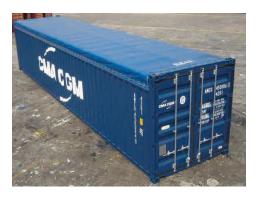

### Open Top containers

Similar in all respects to a general purpose container except that it does not have a rigid roof but may have a flexible and removable cover, supported on removable roof bows. Examples: any cargo that can only be loaded from the top, such as light machinery (< 26 T), over-height cargo, etc.

| Type         | Size             | Volume<br>(m³) | Max payload<br>(kg) |
|--------------|------------------|----------------|---------------------|
| 20' Open Top | 20' x 8' x 8'6'' | 32             | 28,280              |
| 40' Open Top | 40' x 8' x 8'6"  | 66             | 26,600              |