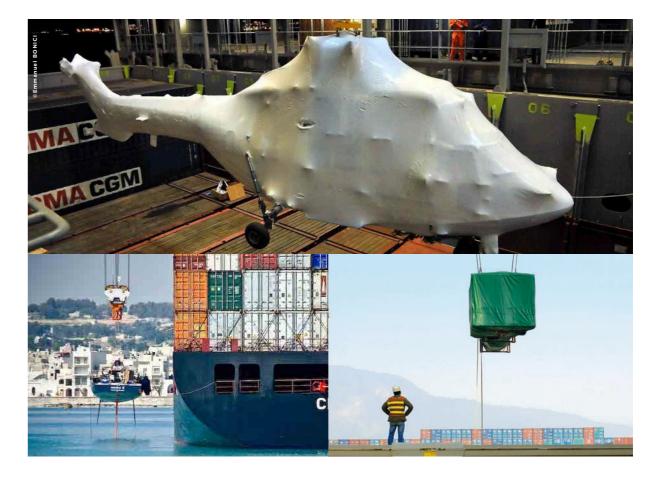

### Break Bulk cargo

Any oversized cargo that does not fit into one single Open Top or Flat Rack container, such as large luxury yachts, bulky factory components, voluminous machinery, trains, cars, locomotives, massive turbines, generators, etc. This also includes heavy lift cargoes. Break Bulk cargoes are loaded on a bed of Flat Racks (several assembled side by side) or Platforms, usually under deck.

In 2013, the CMA CGM Group carried over 1,000 break-bulk projects and more than 100,000 TEUs of OOG. All types of equipment can be loaded such as large luxury yachts, bulky factory components, voluminous machinery, trains, cars, locomotives, massive turbines, generators, etc.