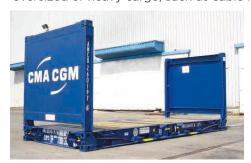

### Flat Rack containers

Strong based platform containers with (Flat Rack) or without (platforms) collapsible ends. Examples: any oversized or heavy cargo, such as cable reels, road work machines, factory parts, trucks, sailboats, etc.

| Туре          | Size            | Max payload<br>(kg) |
|---------------|-----------------|---------------------|
| 20' Flat Rack | 20' x 8' x 8'6" | 31,250              |
| 40' Flat Rack | 40' x 8' x 8'6" | 40,100 / 44,900     |